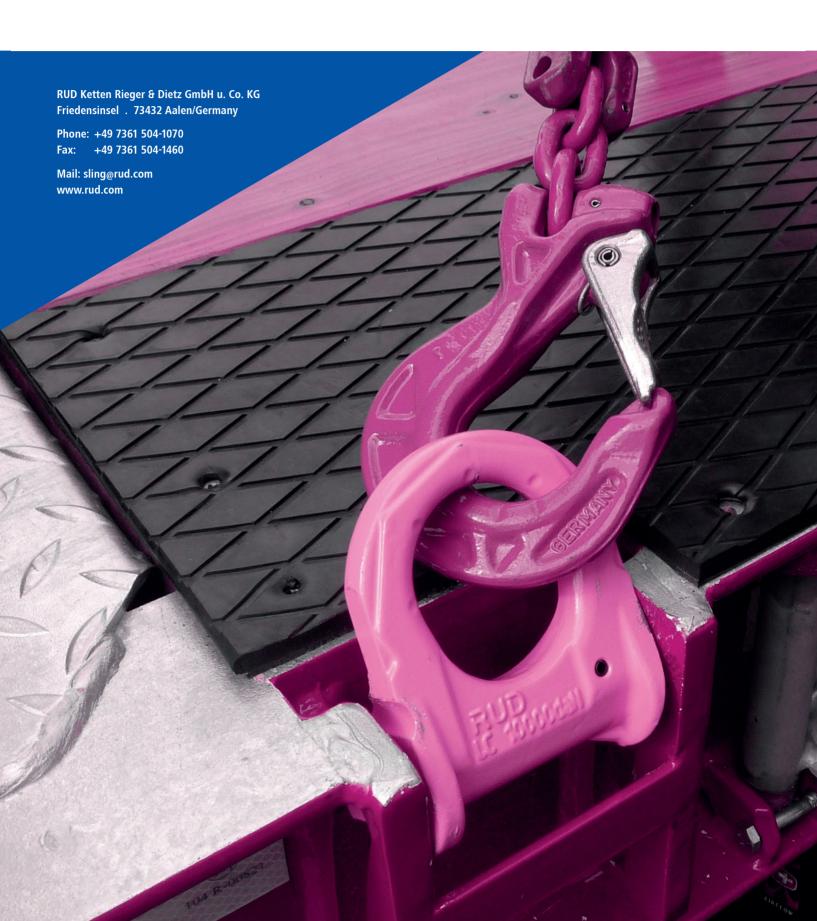

FLEXIBILITY MEETS LASHING POINT.



## **OPTILASH-FIX**

## in one piece

- · Alternative to OPTILASH-CLICK with regard to price
- Can be simply replaced with OPTILASH-CLICK in case of damage
- · Can be used in bore holes and guides of the vehicle frame
- · Patented wear markings
- 100% crack inspected
- · Corrosion protection by the use of phosphating
- With lashing capacity marking: LC = 10000 daN
- Tested with a coefficient of safety 2:1
- Special offset shape
  - $\rightarrow$  Flat lashing angles possible
  - → Can be pulled out of the guiding retainer and be used also when the load is upright and oversized
- Can be loaded from any side due to optimal lateral guiding and supporting surfaces





## **BRUD**®