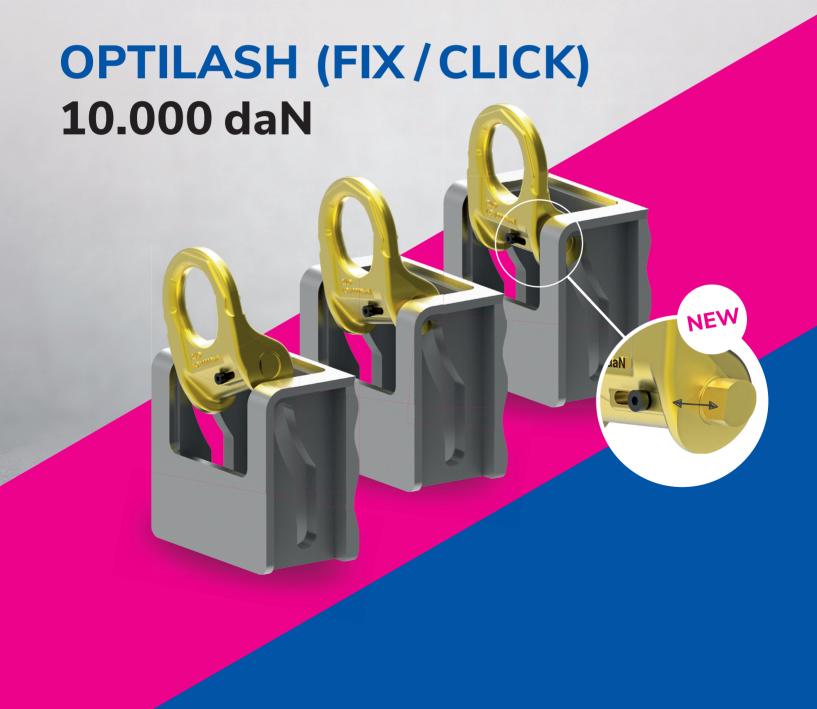

FLEXIBILITY MEETS LASHING POINT.

## **OPTILASH-FIX**

## in one piece

- · Alternative to OPTILASH-CLICK with regard to price
- Can be simply replaced with OPTILASH-CLICK in case of damage
- · Can be used in bore holes and guides of the vehicle frame
- · Patented wear markings
- 100% crack inspected
- · Corrosion protection by the use of phosphating
- With lashing capacity marking: LC = 10000 daN
- Tested with a coefficient of safety 2:1
- Special offset shape
  - $\rightarrow$  Flat lashing angles possible
  - → Can be pulled out of the guiding retainer and be used also when the load is upright and oversized
- Can be loaded from any side due to optimal lateral guiding and supporting surfaces