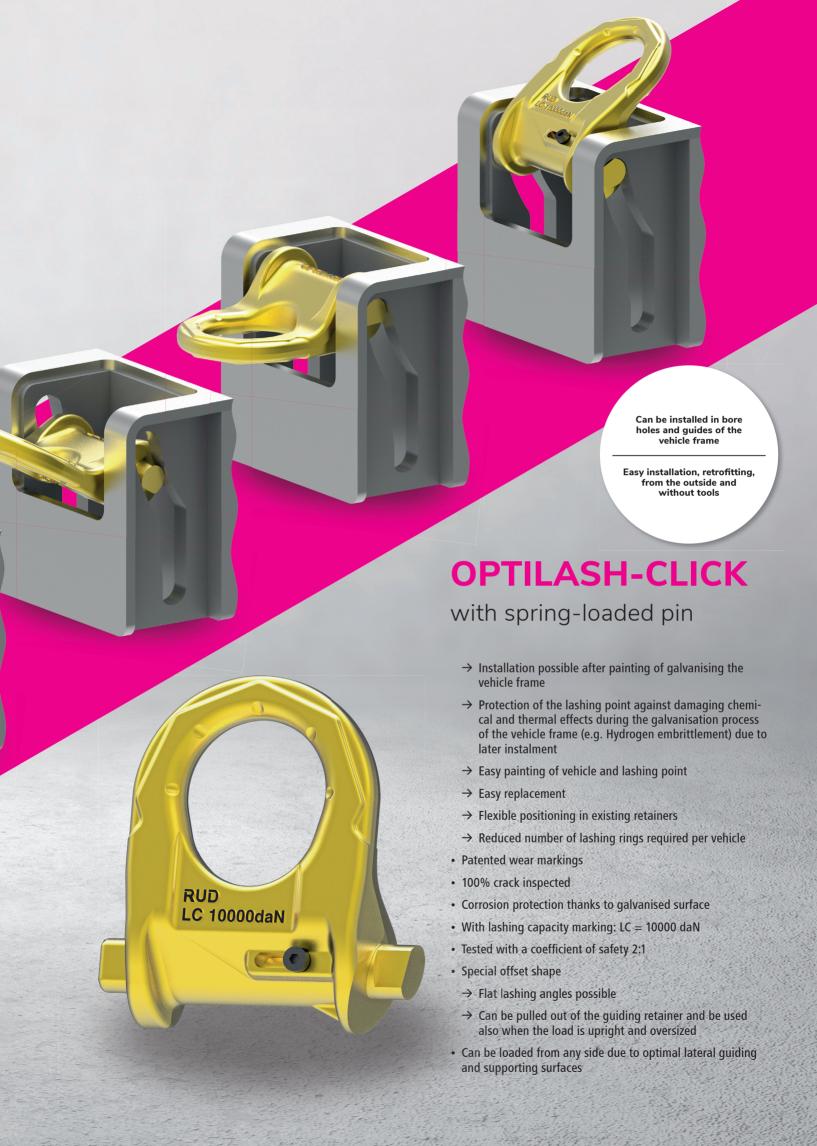

## **OPTILASH-FIX**

## in one piece

- · Alternative to OPTILASH-CLICK with regard to price
- Can be simply replaced with OPTILASH-CLICK in case of damage
- · Can be used in bore holes and guides of the vehicle frame
- · Patented wear markings
- 100% crack inspected
- · Corrosion protection by the use of phosphating
- With lashing capacity marking: LC = 10000 daN
- Tested with a coefficient of safety 2:1
- Special offset shape
  - $\rightarrow$  Flat lashing angles possible
  - → Can be pulled out of the guiding retainer and be used also when the load is upright and oversized
- Can be loaded from any side due to optimal lateral guiding and supporting surfaces